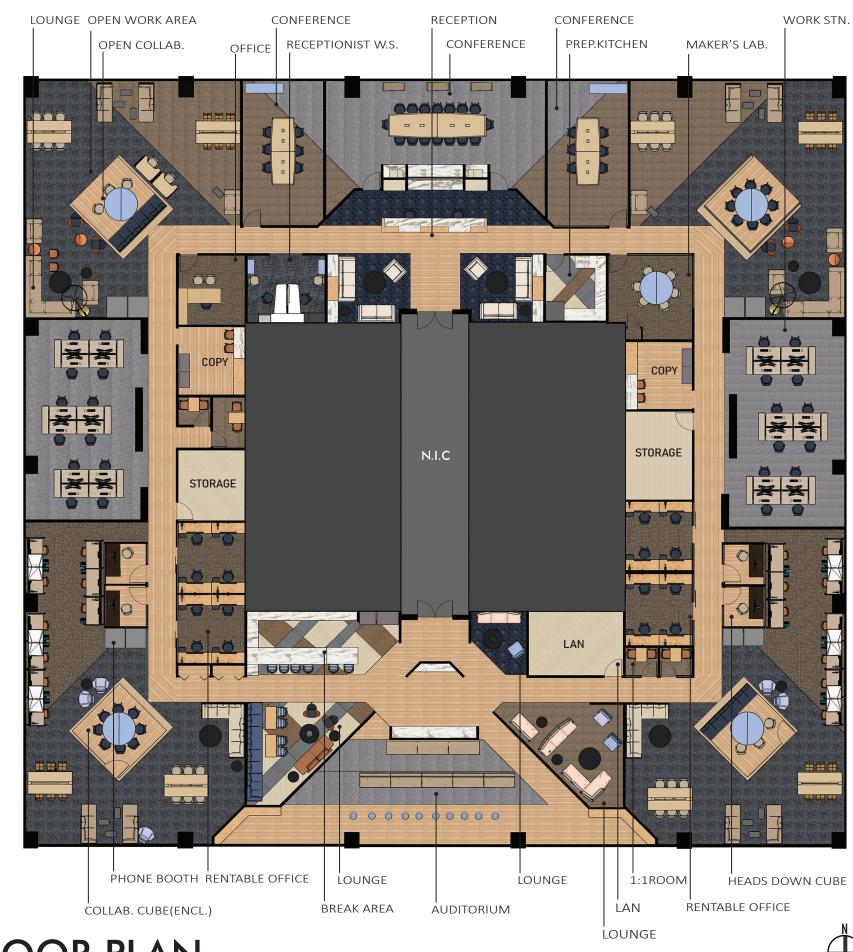

## HYPERCUBE

RAISE YOUR POSSIBILITIES



Hypercube is a 20,000SF coworking office located in Chicago's west

loop. The design solution incorporates the following key features:

- The public area is designed to convert from a daily office space to an evening retail/entertainment space.
- Efficient zoning contributes to a productive workflow for the members.
- Multi-layers of cubes are inspired by the branding image and are apparent in the design.
- The spaces are designed to be acoustically sound to support member productivity.
- Sustainable applications, including energy efficient lighting and durable finishes are implemented throughout.





FLOOR PLAN